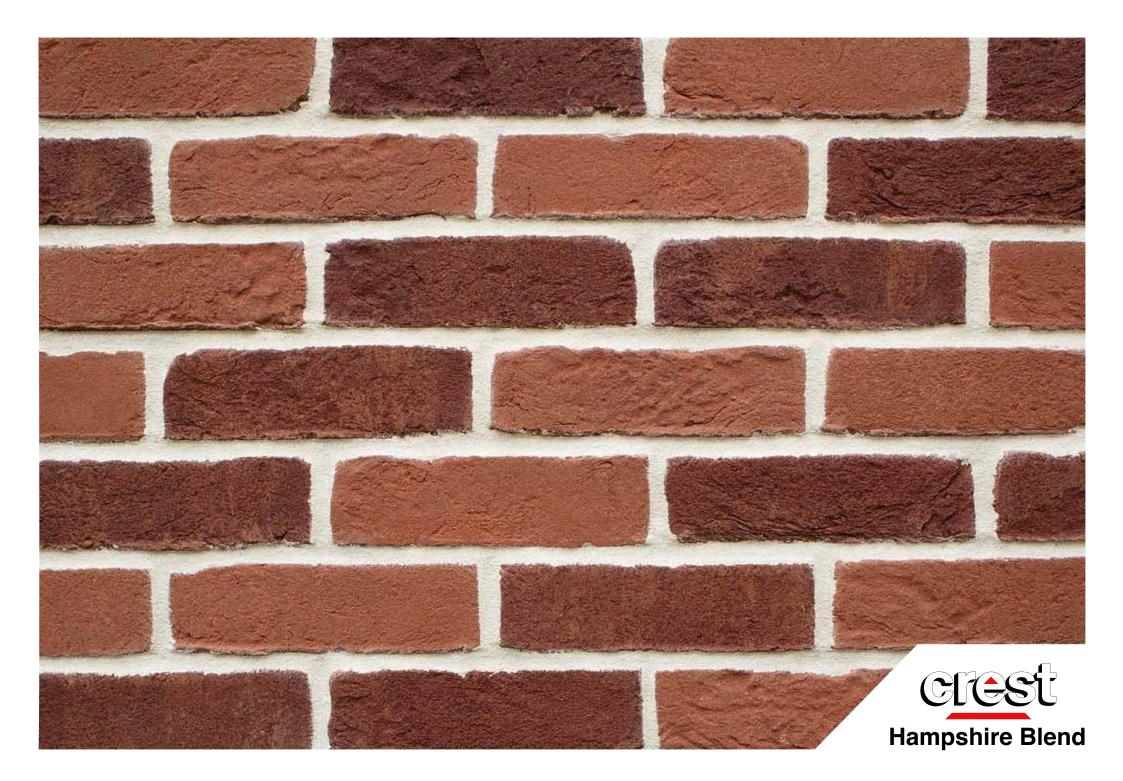

## **Hampshire Blend**

**size** 65mm

compressive strength  $\geq 20$ N/mm<sup>2</sup>

water absorption ≥ 15%

**durability** FL / F2

weight per pack 65mm: 1150kg

**pack size** 65mm: 540

active soluble salts content Class S2